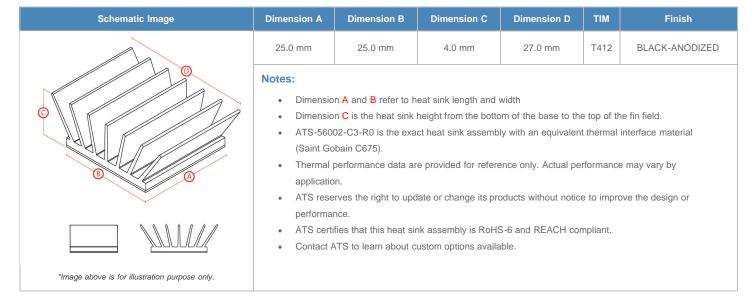

**

| AIR VELOCITY       |               | @200 LFM<br>1.0 M/S | @300 LFM<br>1.5 M/S | @400 LFM<br>2.0 M/S | @500 LFM<br>2.5 M/S | @600 LFM<br>3.0 M/S | @700 LFM<br>3.5 M/S | @800 LFM<br>4.0 M/S |
|--------------------|---------------|---------------------|---------------------|---------------------|---------------------|---------------------|---------------------|---------------------|
| THERMAL RESISTANCE | Unducted Flow | 9.00 °C/W           | 7.50 °C/W           | 6.00 °C/W           | 5.50 °C/W           | 5.00 °C/W           | 4.50 °C/W           | 3.90 °C/W           |
|                    | Ducted Flow   | 5.20                | n/a                 | n/a                 | n/a                 | n/a                 | n/a                 | n/a                 |

## **Product Detail**