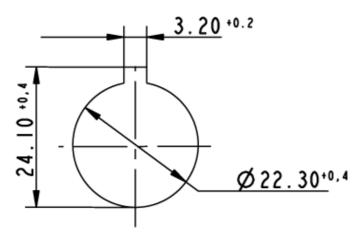

t temp. operating max.         | +70 °C                                   |
| Storage temperature min.             | -40 °C                                   |
| Storage temperature max.             | +80 °C                                   |
| Environmental restistance            | acc. to IEC 60068-2-14, -30, -33 and -78 |
| ROHS compliant                       | yes                                      |
| REACH compliant                      | yes                                      |

Technical data are approximate and intended solely for general orientation in the selection of a product. Subject to modifications and errors. Images and other graphics may only be similar. For more information, refer to www.rafi.de chapter Imprint / Data Protection.



Panel cut-out to IEC 60947-5-1



metal