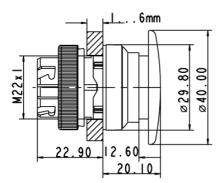

## RAFIX 22 QR - Mushroom-headed pushbutton 40 mm, illuminated, round collar, momentary 1.30.246.001/0307

R A

| General information                  |                                          |
|--------------------------------------|------------------------------------------|
| Actuator                             | mushroom                                 |
| Color of mushroom                    | opaque red/transparent red               |
| Color of front ring                  | plastic slate-grey                       |
| Form of collar                       | round                                    |
| Dimensions                           |                                          |
| Dimensions of collar                 | ø 29.8 mm                                |
| Overall height                       | 20.1 mm                                  |
| Mounting depth                       | 56.4 mm                                  |
| Mounting hole                        | ø 22.3 mm                                |
| Mounting grid                        | 50 x 30 mm                               |
| Mechanical design                    |                                          |
| Mounting                             | ring nut                                 |
| Contact function                     | momentary                                |
| Illuminability                       | yes                                      |
| Mechanical characteristics           |                                          |
| Operating force max.                 | approx. 5 N for 1 switching element      |
| Robustness max.                      | 100 N                                    |
| Electrical characteristics           |                                          |
| Protection class                     |                                          |
| Other specifications                 |                                          |
| Operating life (operations)          | 1,000,000 cycle                          |
| Degree of protection from front side | IP65 (DIN EN 60529)                      |
| Ambient temp. operating min.         | -25 °C                                   |
| Ambient temp. operating max.         | +70 °C                                   |
| Storage temperature min.             | -40 °C                                   |
| Storage temperature max.             | +80 °C                                   |
| Environmental restistance            | acc. to IEC 60068-2-14, -30, -33 and -78 |
| ROHS compliant                       | yes                                      |
| REACH compliant                      | yes                                      |