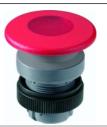

## RAFIX 22 QR - Mushroom-headed pushbutton 40 mm, illuminated, round collar, momentary 1.30.246.001/0307

R A

| General information                  |                                          |
|--------------------------------------|------------------------------------------|
| Actuator                             | mushroom                                 |
| Color of mushroom                    | opaque red/transparent red               |
| Color of front ring                  | plastic slate-grey                       |
| Form of collar                       | round                                    |
| Dimensions                           |                                          |
| Dimensions of collar                 | ø 29.8 mm                                |
| Overall height                       | 20.1 mm                                  |
| Mounting depth                       | 56.4 mm                                  |
| Mounting hole                        | ø 22.3 mm                                |
| Mounting grid                        | 50 x 30 mm                               |
| Mechanical design                    |                                          |
| Mounting                             | ring nut                                 |
| Contact function                     | momentary                                |
| Illuminability                       | yes                                      |
| Mechanical characteristics           |                                          |
| Operating force max.                 | approx. 5 N for 1 switching element      |
| Robustness max.                      | 100 N                                    |
| Electrical characteristics           |                                          |
| Protection class                     |                                          |
| Other specifications                 |                                          |
| Operating life (operations)          | 1,000,000 cycle                          |
| Degree of protection from front side | IP65 (DIN EN 60529)                      |
| Ambient temp. operating min.         | -25 °C                                   |
| Ambient temp. operating max.         | +70 °C                                   |
| Storage temperature min.             | -40 °C                                   |
| Storage temperature max.             | +80 °C                                   |
| Environmental restistance            | acc. to IEC 60068-2-14, -30, -33 and -78 |
| ROHS compliant                       | yes                                      |
| REACH compliant                      | yes                                      |