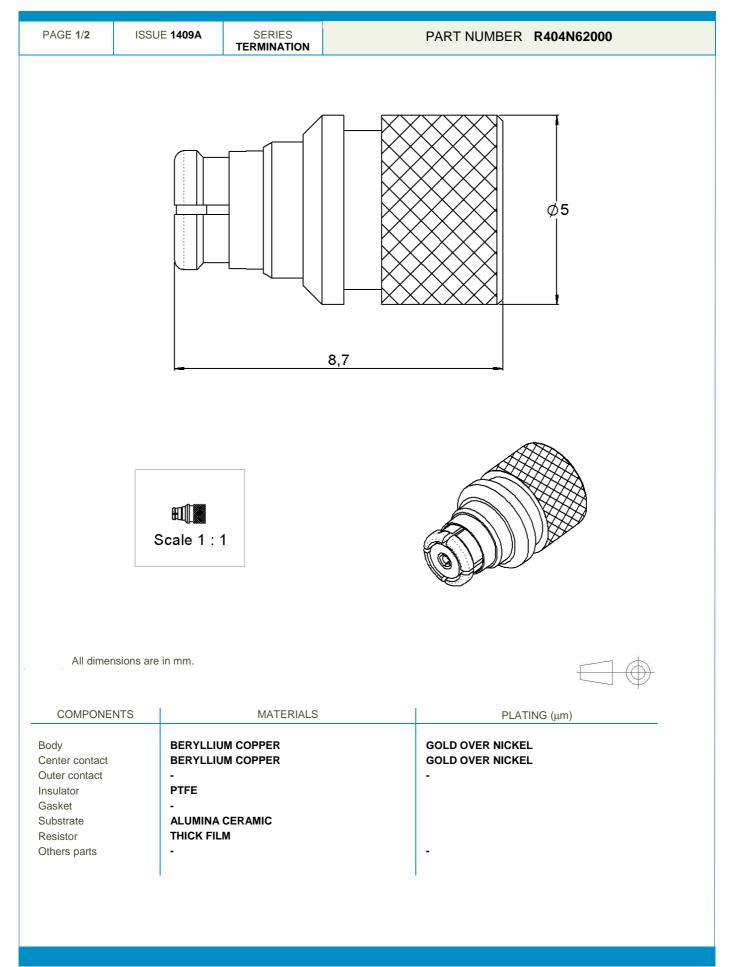

## **Technical Data Sheet**

SMP FEMALE TERMINATION DC - 18 GHZ 1W





This document contains proprietary information and such information shall not be disclosed to any third party for any purpose whatsoever or used for manufacturing purposes without prior written agreement from Radiall. The data defined in this document are given as an indication, in the effort to improve our products; we reserve the right to make any changes judged necessary.

## **Technical Data Sheet**



| GE 2/2                                            | 2 ISSUE 1409A SERIES<br>TERMINAT |                                       |                |                    |                                              |
|---------------------------------------------------|----------------------------------|---------------------------------------|----------------|--------------------|--------