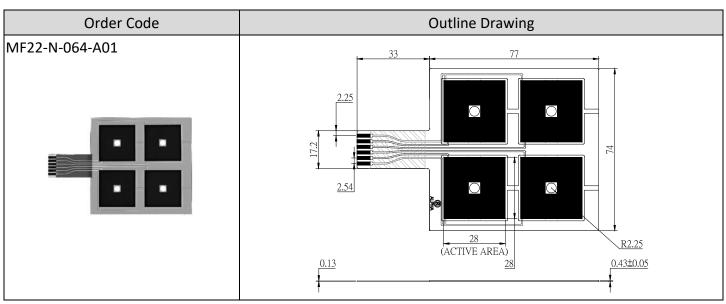

# Membrane Force Sensor

## 28mm Square Active Area\*4

#### **SPECIFICATION**

| MODEL                              | MF22-N-064-A01        |
|------------------------------------|-----------------------|
| FORCE SENSITIVITY RANGE            | 50g~1000g (0.5N~9.8N) |
| ACTIVE AREA                        | 28mm x 28mm           |
| FORCE REPEATABILITY (SINGLE PART)  | -                     |
| FORCE REPEATABILITY (PART TO PART) | -                     |
| FORCE RESOLUTION                   | Continuous(Analog)    |
| STAND-OFF RESISTANCE (UNLOADED)    | >20MΩ                 |
| RESPONSE TIME                      | <1ms                  |
| OPERATING TEMPERATURE              | -20°C to +70°C        |
| LIFE CYCLE (WITHOUT FAILURE)       | >1 Million            |