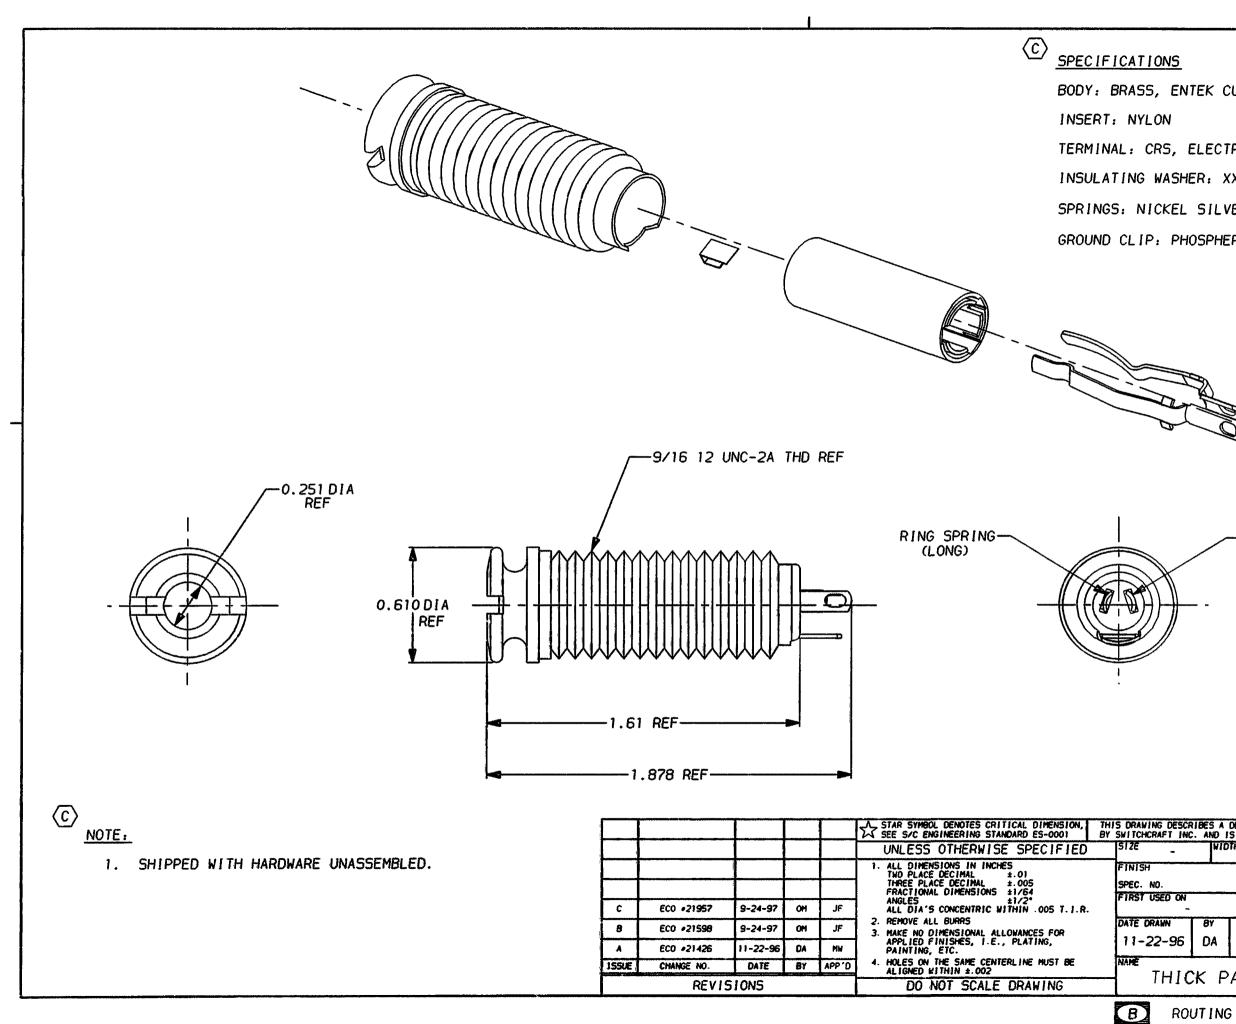

|                                                                           | PART NO,                                                  | 153                   | ] |
|---------------------------------------------------------------------------|-----------------------------------------------------------|-----------------------|---|
| <u>5</u><br>ENTEK CU-55 ANTI-TARN                                         | ISH TREATMENT                                             |                       |   |
| , ELECTRO-TIN PLATING                                                     |                                                           |                       |   |
| SHER: XXXP PAPER BASE                                                     | PHENOL IC                                                 |                       |   |
| EL SILVER, GOLD PLATE                                                     | D                                                         |                       |   |
| PHOSPHER BRONZE SPRIN                                                     | G TEMP.                                                   |                       |   |
| TIP SPRING<br>(SHORT)                                                     |                                                           |                       |   |
|                                                                           |                                                           |                       |   |
|                                                                           | CUSTOMER                                                  | DRAWING               |   |
|                                                                           |                                                           | DWG. NO.              |   |
|                                                                           |                                                           | 3.CD                  |   |
| ESCRIBES A DESIGN CONSIDERED PROPRI<br>INC. AND IS RELEASED ON A CONFIDEN | SHEET<br>ETARY IN NATURE, DEVEL<br>TIAL BASIS FOR IDENTIF | · · ·                 | 1 |
| WIDTH _ HULT                                                              | - LBS. /M -                                               | TEMPER _              | 1 |
| ON SCALE                                                                  | SPEC. NO.                                                 | -                     |   |
| $\begin{array}{c ccccccccccccccccccccccccccccccccccc$                     | Stulie                                                    | berall                |   |
| ICK PANEL JAX                                                             | part no.<br>153                                           | B C                   |   |
| $\sim$                                                                    | $\sim$                                                    | $\sim \sim \sim \sim$ | - |